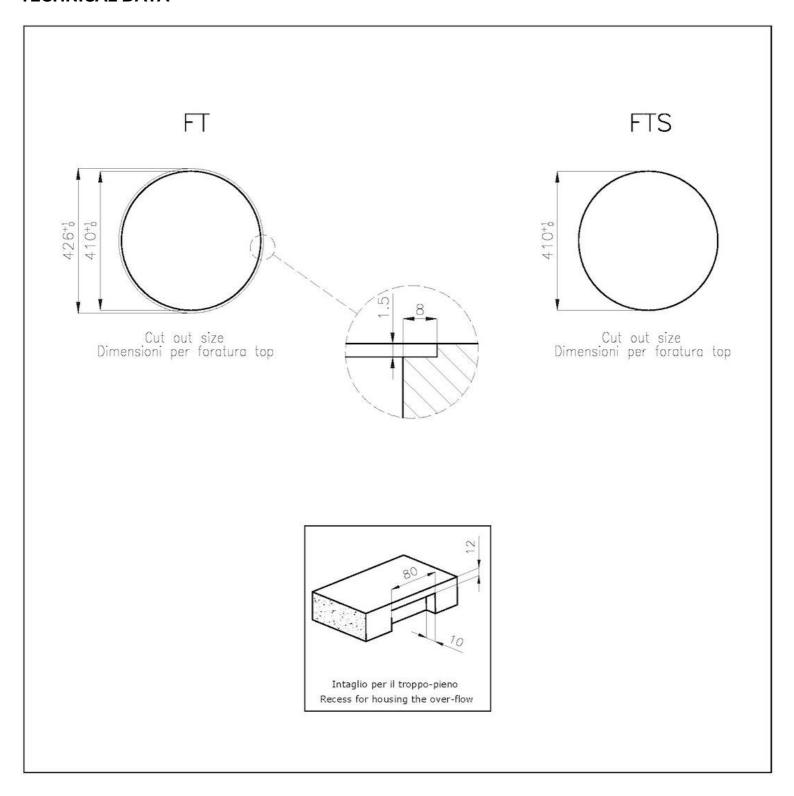

|
| Gold                      | The Gold finish is obtained by treating the steel with a physical process called PVD (Physical Vacuum Deposition) which deposits particles of noble metals on the surface. The result is a unique and refined aesthetic effect, and an improvement in the mechanical properties of the steel that is more resistant to shocks and scratches. |
| High thickness            | 1mm thick steel. A significant thickness, which guarantees the maximum sturdiness and durability.                                                                                                                                                                                                                                            |



#### **TECHNICAL DATA**





### **GALLERY**



## **OPTIONAL ACCESSORIES**



Iroko-wood chopping board 8648 002

## **RECOMMENDED PAIRINGS**



Mixer Tap Omega Plus Gold 8498 859



# **OPTIONAL AUTOMATIC WASTE FITTINGS**



Space Push Gold automatic waste fitting