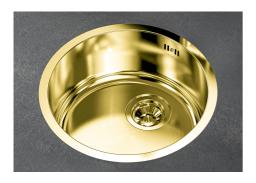

# Sink Circolari Gold

Kitchen Sinks Code: 1130 069

#### **DETAILS**

Edge/Installation Type

| Luge/Installation Type | Trast mount   Top mount  |
|------------------------|--------------------------|
| Material               | AISI 304 stainless steel |
| Texture                | Foster brushed           |
| Finish                 | PVD                      |
| Coloring               | Gold                     |
| Base                   | 45 cm                    |
| Dimensions             | ø 425                    |
| Bowl dimension         | Ø 380mm                  |
| Number of bowls        | 1 bowl                   |
|                        |                          |

Flush-mount | Top-mount

| Built-in hole             | View technical data sheet                                                                                                                                                                                                                                                                                                                    |
|---------------------------|----------------------------------------------------------------------------------------------------------------------------------------------------------------------------------------------------------------------------------------------------------------------------------------------------------------------------------------------|
| Standard fittings         | Fixing hooks, gasket, drain, overflow and siphon, boxed packing                                                                                                                                                                                                                                                                              |
| Mixer holes               | No standard holes                                                                                                                                                                                                                                                                                                                            |
| Drainer                   | No                                                                                                                                                                                                                                                                                                                                           |
| Notes:                    | Foster brushed sink with highly effective concentric polishing                                                                                                                                                                                                                                                                               |
| FEATURES                  |                                                                                                                                                                                                                                                                                                                                              |
| Added value               | Foster uses steel thicknesses higher than those used on average by other manufacturers. This is how, thanks to our long experience, we know how to make sinks of superior quality and with a better resistance to aging.                                                                                                                     |
| Basket 3,5" waste fitting | The drain is equipped with a large 3.5" drain, with the practical basket cap that prevents the discharge of solid parts.                                                                                                                                                                                                                     |
| Gold                      | The Gold finish is obtained by treating the steel with a physical process called PVD (Physical Vacuum Deposition) which deposits particles of noble metals on the surface. The result is a unique and refined aesthetic effect, and an improvement in the mechanical properties of the steel that is more resistant to shocks and scratches. |
| High thickness            | 1mm thick steel. A significant thickness, which guarantees the maximum sturdiness and durability.                                                                                                                                                                                                                                            |