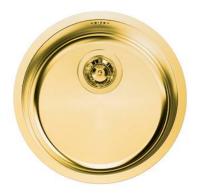

# Sink Circolari Gold

Kitchen Sinks Code: 1130 069

#### **DETAILS**

Edge/Installation Type

| Luge/Installation Type | Trast mount   Top mount  |
|------------------------|--------------------------|
| Material               | AISI 304 stainless steel |
| Texture                | Foster brushed           |
| Finish                 | PVD                      |
| Coloring               | Gold                     |
| Base                   | 45 cm                    |
| Dimensions             | ø 425                    |
| Bowl dimension         | Ø 380mm                  |
| Number of bowls        | 1 bowl                   |
|                        |                          |

Flush-mount | Top-mount

| Built-in hole             | View technical data sheet                                                                                                                                                                                                                                                                                                                    |
|---------------------------|----------------------------------------------------------------------------------------------------------------------------------------------------------------------------------------------------------------------------------------------------------------------------------------------------------------------------------------------|
| Standard fittings         | Fixing hooks, gasket, drain, overflow and siphon, boxed packing                                                                                                                                                                                                                                                                              |
| Mixer holes               | No standard holes                                                                                                                                                                                                                                                                                                                            |
| Drainer                   | No                                                                                                                                                                                                                                                                                                                                           |
| Notes:                    | Foster brushed sink with highly effective concentric polishing                                                                                                                                                                                                                                                                               |
| FEATURES                  |                                                                                                                                                                                                                                                                                                                                              |
| Added value               | Foster uses steel thicknesses higher than those used on average by other manufacturers. This is how, thanks to our long experience, we know how to make sinks of superior quality and with a better resistance to aging.                                                                                                                     |
| Basket 3,5" waste fitting | The drain is equipped with a large 3.5" drain, with the practical basket cap that prevents the discharge of solid parts.                                                                                                                                                                                                                     |
| Gold                      | The Gold finish is obtained by treating the steel with a physical process called PVD (Physical Vacuum Deposition) which deposits particles of noble metals on the surface. The result is a unique and refined aesthetic effect, and an improvement in the mechanical properties of the steel that is more resistant to shocks and scratches. |
| High thickness            | 1mm thick steel. A significant thickness, which guarantees the maximum sturdiness and durability.                                                                                                                                                                                                                                            |