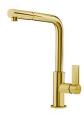

el with a physical process called PVD (Physical Vacuum Deposition) which deposits particles of noble metals on the surface. The result is a unique and refined aesthetic effect, and an improvement in the mechanical properties of the steel that is more resistant to shocks and scratches. |
| High thickness            | 1mm thick steel. A significant thickness, which guarantees the maximum sturdiness and durability.                                                                                                                                                                                                                                            |



#### **TECHNICAL DATA**





### **GALLERY**



## **OPTIONAL ACCESSORIES**



Iroko-wood chopping board 8648 002

## **RECOMMENDED PAIRINGS**



Mixer Tap Omega Plus Gold 8498 859



# **OPTIONAL AUTOMATIC WASTE FITTINGS**



Space Push Gold automatic waste fitting